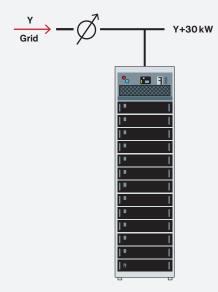

#### **Technical characteristics and data**

| Туре               | Feed-through                                                                                                                | Feed-in |
|--------------------|-----------------------------------------------------------------------------------------------------------------------------|---------|
| Converter          |                                                                                                                             |         |
| Nominal power      | 30kW                                                                                                                        |         |
| Peak power         | 105%~115% 10min<br>115%~125% 1min<br>125%~150% 200ms                                                                        |         |
| AC connection      | 400Vac ±10%, + N + PE                                                                                                       |         |
| Grid frequency     | 50Hz (49.5Hz – 50.5Hz)                                                                                                      |         |
| Cos. Phi           | +/- 0.8 - 1                                                                                                                 |         |
| Cooling            | Forced air cooling                                                                                                          |         |
| Reaction speed     | from stand-by to full power: <200ms<br>from 100% charge to 100% discharge: 80ms<br>from 100% discharge to 100% charge: 80ms |         |
| CEC efficiency     | 96.5%                                                                                                                       |         |
| Maximum efficiency | 97.3%                                                                                                                       |         |
| Noise              | <65dB                                                                                                                       |         |
| Security           | min./max. AC voltage, frequency, battery voltage,<br>max. power, temperature                                                |         |