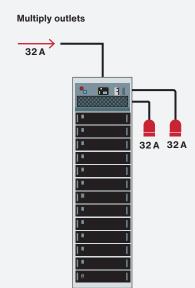

| Installation and construction |                                                                                                                                      |                                                                                                                                      |
|-------------------------------|--------------------------------------------------------------------------------------------------------------------------------------|--------------------------------------------------------------------------------------------------------------------------------------|
| Installation                  | Serial system, loads connected directly to the Powerbooster with 2x five-pin CEE plug. Peak power meter integrated inside the system | Parallel system, loads not connected to the Powerbooster but elsewhere within the internal grid. Peak power meter outside the system |
| Construction                  | Free-standing 19" cabinet with perforated door, side and back panel(s)                                                               | Free-standing 19" cabinet with perforated door, side and back panel(s)                                                               |
| Dimensions                    | 600mm x 700mm x 1800mm (WxDxH)                                                                                                       |                                                                                                                                      |
| Weight                        | approx. 540kg                                                                                                                        | approx. 530kg                                                                                                                        |
| Color                         | RAL 9160                                                                                                                             |                                                                                                                                      |