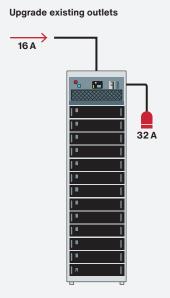

| Installation and construction |                                                                                                                                      |                                                                                                                                      |
|-------------------------------|--------------------------------------------------------------------------------------------------------------------------------------|--------------------------------------------------------------------------------------------------------------------------------------|
| Installation                  | Serial system, loads connected directly to the Powerbooster with 2x five-pin CEE plug. Peak power meter integrated inside the system | Parallel system, loads not connected to the Powerbooster but elsewhere within the internal grid. Peak power meter outside the system |
| Construction                  | Free-standing 19" cabinet with perforated door, side and back panel(s)                                                               | Free-standing 19" cabinet with perforated door, side and back panel(s)                                                               |
| Dimensions                    | 600mm x 700mm x 1800mm (WxDxH)                                                                                                       |                                                                                                                                      |
| Weight                        | approx. 540kg                                                                                                                        | approx. 530kg                                                                                                                        |
| Color                         | RAL 9160                                                                                                                             |                                                                                                                                      |